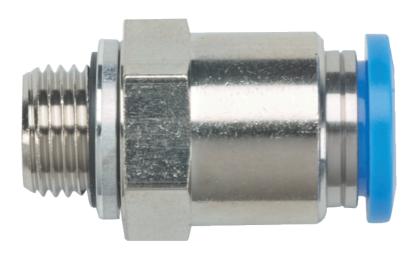

## Push-in fitting for 8 mm tube, G 1/8"

- Push-in fitting including seal
- For connection to e. g. venting valves, sealing gas valves or power failure venting units or driers
- Connection G 1/8"
- For 8 mm hose

| Technical Data   | Push-in fitting for 8 mm tube, G 1/8" |
|------------------|---------------------------------------|
| Inner connection | ø 8 mm                                |
| Outer connection | G 1/8"                                |

| Order number                          | Push-in fitting for 8 mm tube, G 1/8" |
|---------------------------------------|---------------------------------------|
| Push-in fitting for 8 mm tube, G 1/8" | PM 016 782 -T                         |